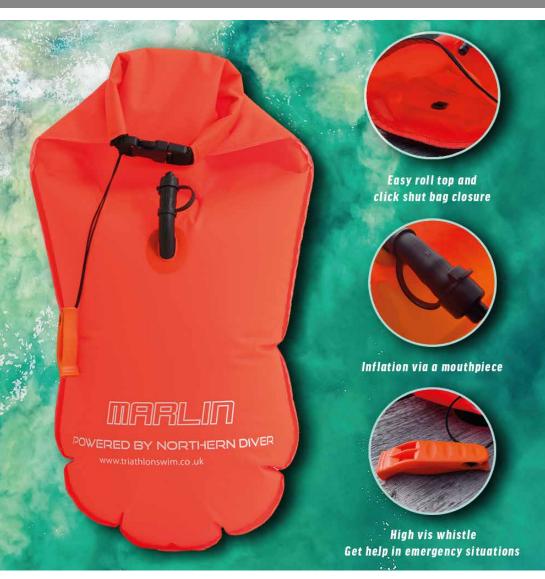

## MARLIN TOW FLOAT SWIM BAG

A brightly coloured high visibility inflatable dry bag with leash and waist belt. Ideal for outdoor swimming and for increased visibility in open water. The Marlin Tow Float will easily support an adult's weight if you need to rest. Highly recommended for open water swimmers in all outdoor conditions, our Marlin Float is also equipped with a safety whistle secured with strong cord in case of emergency.

## **FEATURES**

- Keeps kit safe and dry
- · Low drag when on the water
- Large 22L capacity allows you to store everything you might need
- Moisture proof: protect everything in your bag even in extreme environments
- Light weight and easy to use
- Highly visible: perfect for open water
- Air chamber inflates for buoyancy
- Swimmers are more visible to boaters and other open water vehicles
- Dry compartment holds smaller items such as keys, phone, dry clothing and more
- Can be used empty as a tow float
- Air chamber keeps you buoyant if you need a break, or to chat with friends, but should not be relied on as a safety device.
- Adjustable dual use leash for a one size fits all waist belt or shoulder strap
- Inflation via a mouthpiece with simple push in valve to deflate once used
- Easy roll top and click shut top closure
- High quality weld seams ensure the swim bag is 100% waterproof
- Packs down very small so easy to transport

## **TECHNICAL FEATURES**

Colour: high vis orange Material: Heavy-duty waterproof PVC Waist/carry straps:

25mm (1") black webbing Inflated size: 55\*20\*20cm (21.6\*7.8\*7.8")

Deflated size: 33\*65cm (12.9\*25.5") Packed size: 20\*14cm (7.8\*5.5") Waist belt size: 76\*136cm (30\*53.5")