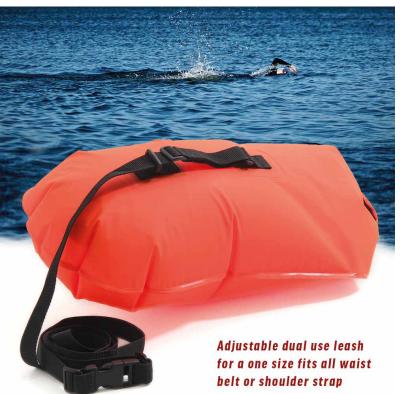

## **FEATURES**

- Keeps kit safe and dry
- · Low drag when on the water
- Large 22L capacity allows you to store everything you might need
- Moisture proof: protect everything in your bag even in extreme environments
- Light weight and easy to use
- Highly visible: perfect for open water
- Air chamber inflates for buoyancy
- Swimmers are more visible to boaters and other open water vehicles
- Dry compartment holds smaller items such as keys, phone, dry clothing and more
- Can be used empty as a tow float
- Air chamber keeps you buoyant if you need a break, or to chat with friends, but should not be relied on as a safety device.
- Adjustable dual use leash for a one size fits all waist belt or shoulder strap
- Inflation via a mouthpiece with simple push in valve to deflate once used
- Easy roll top and click shut top closure
- High quality weld seams ensure the swim bag is 100% waterproof
- Packs down very small so easy to transport