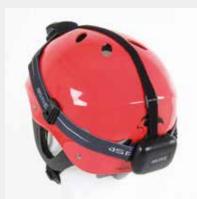

## **GLARE HEAD TORCH**

The Glare Head Torch by Northern Diver has been designed for a range of outdoor uses. It has a simple push button operation and features an integrated SOS whistle.

With the integrated red diffuser, you can switch easily from a white spot beam to a red flood beam to adapt to your environment.

- Compact & Lightweight
- Simple Push Button Operation
- Excellent Performance
- CREE-XP-G2 LED Light
- Flick Down Red Diffuser
- 4 Light Modes
- SOS Light Beam
- Material ABS
- Adjustable Non-Slip Head Strap
- Adjustable Torch Head
- Low Battery Warning Light
- Integrated SOS Whistle
- Colours: White or Black
- 3X AA Batteries
- · Weight: 122g