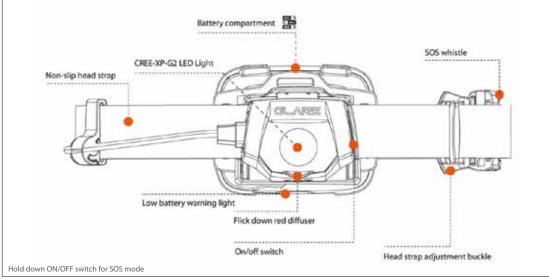

- Compact & Lightweight
- Simple Push Button Operation
- Excellent Performance
- CREE-XP-G2 LED Light
- Flick Down Red Diffuser
- 4 Light Modes
- SOS Light Beam
- Material ABS
- Adjustable Non-Slip Head Strap
- Adjustable Torch Head
- Low Battery Warning Light
- Integrated SOS Whistle
- Colours: White or Black
- 3X AA Batteries
- · Weight: 122g