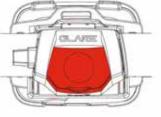

## Diffuser Closed Red floodlight

Spreads and softens the beam. Creates a manageable amount of light for when close range vision is required and so that it doesn't dazzle other people.