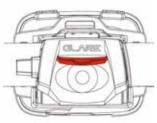

## Diffuser Open White spotlight

Gives a white spot beam, for when long range vision or a brighter light is required.