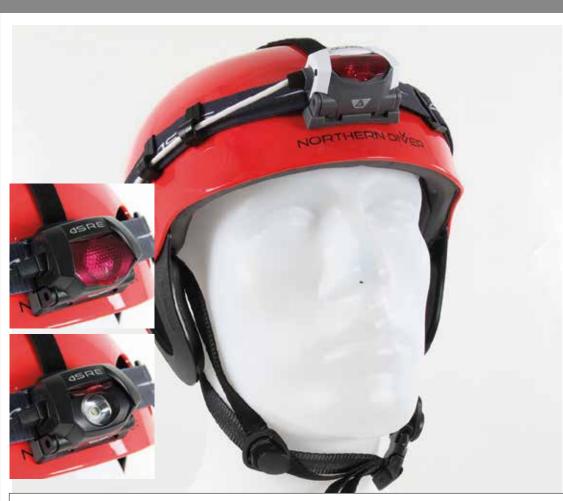

## Diffuser Closed Red floodlight

Spreads and softens the beam. Creates a manageable amount of light for when close range vision is required and so that it doesn't dazzle other people.

## Diffuser Open White spotlight

Gives a white spot beam, for when long range vision or a brighter light is required.