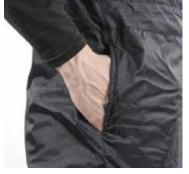

- Lightweight & durable
- Fleece-lined
- Quick-drying design
- Bacteria and fungus resistant
- Zipped chest pocket
- Pockets on hips
- Elastic foot stirrups
- Two way YKK® zip
- Drawstring mesh bag supplied

**DESCRIPTION** 

**UNDERSUITS** 

THERMICORE STOCK CODE

**METALUX-ARCTIC-'SIZE'** 

NORTHERN DIÝER

+44 (0) 1257 25 44 44 | INFO@NDIVER.COM VISIT WWW.NDIVER-RESCUE.COM

Zipped left chest pocket

Pockets on the thighs