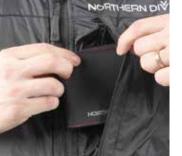

- Lightweight & durable
- Fleece-lined
- Quick-drying design
- Bacteria and fungus resistant
- Zipped chest pocket
- Pockets on hips
- Elastic foot stirrups
- Two way YKK® zip
- Drawstring mesh bag supplied

**DESCRIPTION** 

**UNDERSUITS** 

THERMICORE STOCK CODE

**METALUX-ARCTIC-'SIZE'** 

NORTHERN DIÝER

+44 (0) 1257 25 44 44 | INFO@NDIVER.COM VISIT WWW.NDIVER-RESCUE.COM

Zipped left chest pocket

Pockets on the thighs