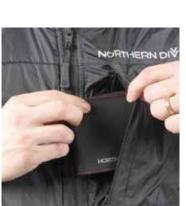

- Lightweight & durable
- Fleece-lined
- Quick-drying design
- Bacteria and fungus resistant
- Zipped chest pocket
- Pockets on hips
- Elastic foot stirrups
- Two way YKK® zip
- Drawstring mesh bag supplied

**DESCRIPTION** 

**UNDERSUITS** 

THERMICORE STOCK CODE

**METALUX-ARCTIC-'SIZE'** 

NORTHERN DIÝER

+44 (0) 1257 25 44 44 | INFO@NDIVER.COM VISIT WWW.NDIVER-RESCUE.COM

Zipped left chest pocket

Pockets on the thighs