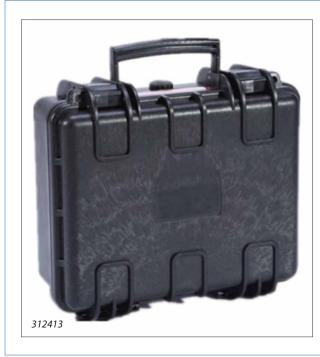

### **12.5L CASE**

External dims:(L\*W\*D): 357\*293\*193mm (14\*11.5\*7.6") Internal dims: (L\*W\*D): 330\*231\*165mm (13\*9\*6.5") Lid depth: 43mm (1.7") Bottom depth: 122mm (4.8") Material: TSU-1 Resin Weight: 2.5kg (5.5lbs) Waterproof: IP 67 Air valve: manual Wheels and retractable handle: No Other: heavy duty military standard transport case