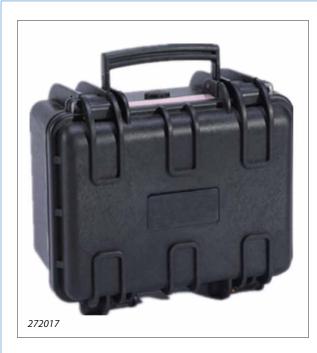

#### **3L CASE**

External dims:(L\*W\*D): 219\*185\*154mm (8.6\*7.3\*6.1") Internal dims: (L\*W\*D): 193\*122\*135mm (7.6\*4.8\*5.3") Lid depth: 20mm (0.79") Bottom depth: 115mm (4.53") Material: TSU-1 Resin Weight: 1.1kg (2.42lbs) Waterproof: IP 67 Air valve: manual Wheels and retractable handle: No Other: for photography, outdoor, military, defense, etc.