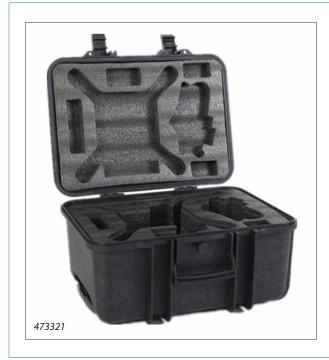

## **54.5L CASE**

External dims:(L\*W\*D): 610\*472\*285mm (24\*18.6\*11.2") Internal dims: (L\*W\*D): 540\*407\*248mm (21.3\*16.0\*9.8") Lid depth: 58mm (2.3") Bottom depth: 190mm (7.48") Material: TSU-1 Resin Weight: 9.2kg (20lbs) Waterproof: IP 67 Air valve: manual Wheels and retractable handle: yes Other: perfect for DJI Phantom 3 & 4