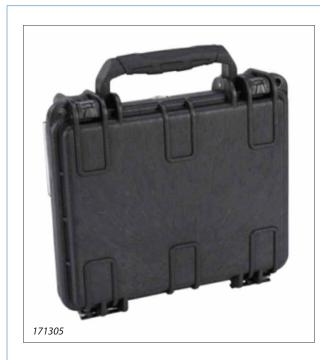

#### **3L CASE**

External dims:(L\*W\*D): 219\*185\*154mm (8.6\*7.3\*6.1") Internal dims: (L\*W\*D): 193\*122\*135mm (7.6\*4.8\*5.3") Lid depth: 20mm (0.79") Bottom depth: 115mm (4.53") Material: TSU-1 Resin Weight: 1.1kg (2.42lbs) Waterproof: IP 67 Air valve: manual Wheels and retractable handle: No Other: for photography, outdoor, military, defense, etc.