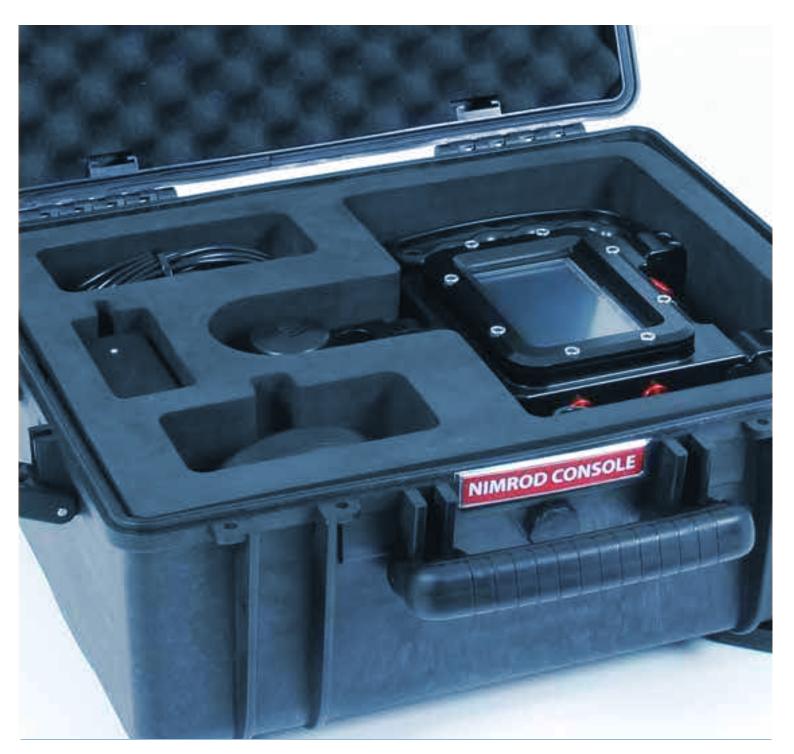

#### **Interior protection**

We can customise the foam inserts to provide maximum protection to your equipment.

#### Design

We can accept your own design, or our qualified engineers can assist with your project. We can produce CAD drawings, product samples and offer you a complete peace of mind.