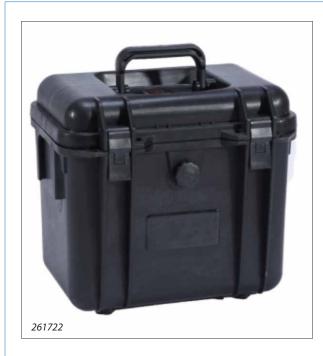

### **5L CASE**

External dims:(L\*W\*D): 250\*218\*166mm(9.8\*8.6\*6.5") Internal dims: (L\*W\*D): 225\*162\*145mm (8.8\*6.4\*5.7") Lid depth: 20mm (0.79") Bottom depth: 125mm (4.92") Material: TSU-1 Resin Weight: 1.3kg (2.87lbs) Waterproof: IP 67 Air valve: manual Wheels and retractable handle: No Other: protection for sensitive equipment