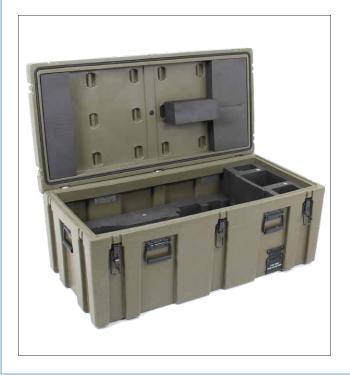

## 154L CASE

External dims:(L\*W\*D): 830\*565\*429mm (32.6\*22.2\*16.9") Internal dims: (L\*W\*D): 763\*483\*402mm (30\*19\*15.8") Lid depth: 76mm (2.99") Bottom depth: 326mm (12.8") Material: TSU-1 Resin Weight: 15.4kg (33.8lbs) Waterproof: IP 67 Air valve: manual Wheels and retractable handle: yes Other: widely used by the military for weapons, firearms & guns