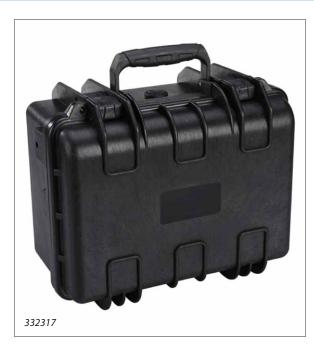

### **9L CASE**

External dims:(L\*W\*D): 305\*269\*195mm (12\*10.6\*7.7") Internal dims: (L\*W\*D): 281\*202\*165mm (11\*7.9\*6.5") Lid depth: 32mm (1.2") Bottom depth: 133mm (5.2") Material: TSU-1 Resin Weight: 2.45kg (5.4lbs) Waterproof: IP 67 Air valve: manual Wheels and retractable handle: No Other: military standard case for tough environments