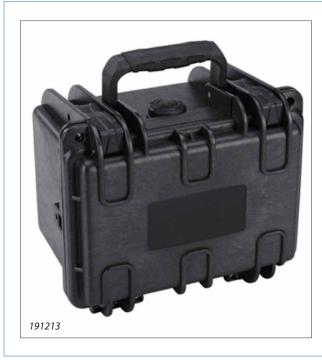

#### 6.5L CASE

External dims:(L\*W\*D): 270\*231\*180mm (10.6\*9.1\*7.1") Internal dims: (L\*W\*D): 244\*185\*153mm (9.6\*7.3\*6") Lid depth: 28mm (1.1") Bottom depth: 125mm (4.92") Material: TSU-1 Resin Weight: 1.3kg (2.86lbs) Waterproof: IP 67 Air valve: manual Wheels and retractable handle: No Other: originally deigned for medical equipment