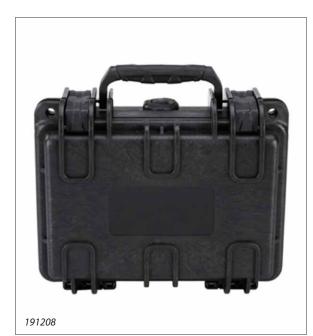

### **5L CASE**

External dims:(L\*W\*D): 250\*218\*166mm(9.8\*8.6\*6.5") Internal dims: (L\*W\*D): 225\*162\*145mm (8.8\*6.4\*5.7") Lid depth: 20mm (0.79") Bottom depth: 125mm (4.92") Material: TSU-1 Resin Weight: 1.3kg (2.87lbs) Waterproof: IP 67 Air valve: manual Wheels and retractable handle: No Other: protection for sensitive equipment