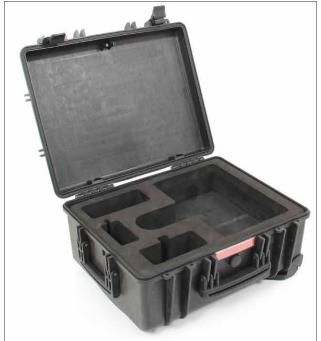

## **54.5L CASE**

External dims:(L\*W\*D): 610\*472\*285mm (24\*18.6\*11.2") Internal dims: (L\*W\*D): 540\*407\*248mm (21.3\*16.0\*9.8") Lid depth: 58mm (2.3") Bottom depth: 190mm (7.48") Material: TSU-1 Resin Weight: 9.2kg (20lbs) Waterproof: IP 67 Air valve: manual Wheels and retractable handle: yes Other: perfect for DJI Phantom 3 & 4