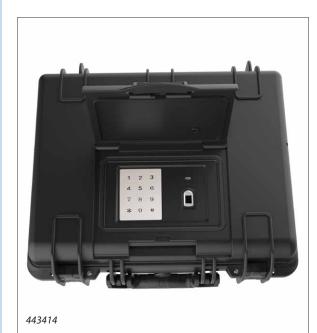

### 22L CASE

External dims:(L\*W\*D):479\*415\*170mm (18.9\*16.3\*6.7") Internal dims: (L\*W\*D):446\*345\*141mm (17.6\*13.6\*5.6") Lid depth: 64mm (2.5") Bottom depth: 77mm (3") Material: TSU-1 Resin Weight: 4.56kg (10.1lbs) Waterproof: IP 67 Air valve: manual Wheels and retractable handle: No Other: Password & fingerprint keypad