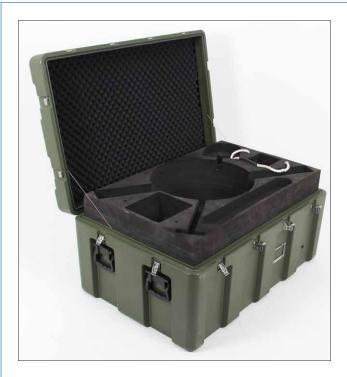

### WE OFFER BESPOKE SOLUTIONS TO MEET YOUR REQUIREMENTS...

Northern Diver offers a complete customisation service, we have a professional team of engineers with years of experience managing complex projects, from design to final product, we are here to help. Injection moulded cases can withstand the strains of floodwaters and can even be submerged and keep all valuable devices safe and dry.

#### **Custom Designed Cases**

Cases protect your delicate equipment from the most extreme and hazardous conditions. Shock proof, dust proof, waterproof, un-crushable, anti-chemical corrosion, high temperature resistance. We can accept your own design, or we can work with you to create the design for you all according to your budget and requirements.