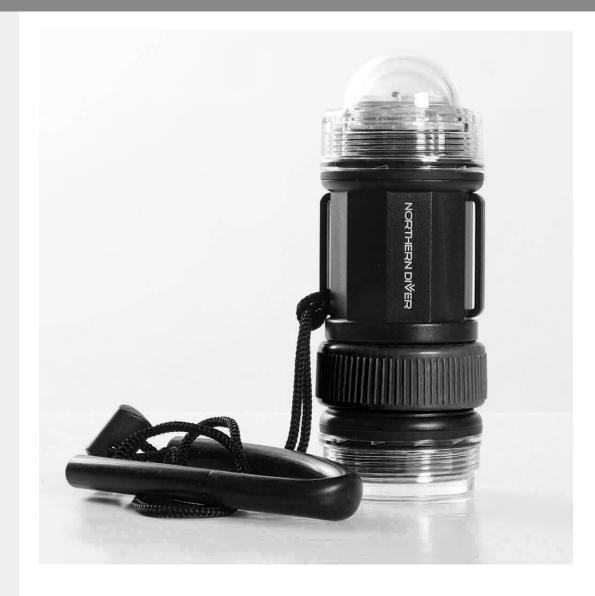

## LED STROBE TORCH

Our LED Strobe Torch has a single 1W LED with 160 lumens output (30% higher than our previous model). The upgraded strobe unit is now silent-operating and has been further developed to surpass the performance of our previous model in colder water temperatures.

During operation, the strobe unit is visible up to 2 miles away (depending on conditions) and has a continuous burn time of up to 6 hours.

Manufactured from impact resistant ABS material, the one piece body features our newly developed (three position) external magnetic function. The unit is now depth tested to 50 metres.

## **FEATURES**

- Single 1W LED 160 lumens output
- Upgraded 'silent' strobe unit
- Strobe visible up to 2 miles away
- Magnetic 'function' switch
- · One-piece impact resistant body
- Twin attachment points
- Supplied with wrist lanyard
- Torch burn time: 6 hours
- Strobe burn time: 12 hours
- Depth tested: 50m
- Weight: 0.188kg (each)