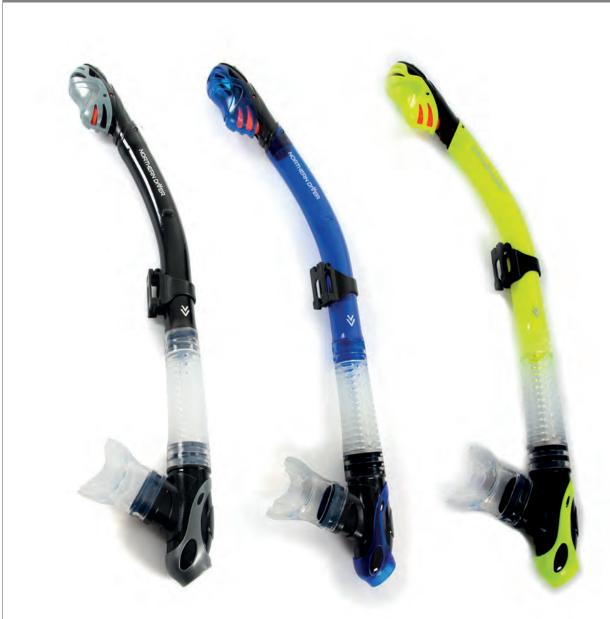

## **Dry Top Purge Snorkel**

The dry purge snorkel features a hinged valve that prevents water entering the snorkel while submerged.

Upon resurfacing, valve opens, allowing fresh air to enter the breathing passage.

Quick-release clip to make the snorkel easy to connect to the mask strap.

Crystal silicone straight style flex-section & comfort mouthpiece.

One way purge valve for effortless clearing water.

- Hinged Valve
- Quick-Release Clip
- Comfortable Mouthpiece
- Crystal Silicone Flex Section
- One Way Purge Valve
- Available In 3 Colours