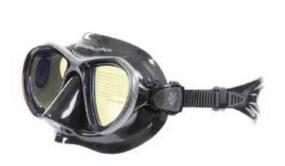

## **PHANTOM CLEAR VISION MASK**

The Clear Vision mask's rounded lenses provide an excellent field of vision. The coating on the lenses enhances vision below the surface and decreases glare above the surface. To top it off, the lenses are protected by Anti-Fog Technology.

Thanks to the double feather-edge silicone facial skirt, you'll hardly realise your wearing the Phantom Clear Vision. The comfort factor of this mask doesn't stop here either. The side buckles swivel with the diver's facial movements and absorb shock. Adjusting the mask is simple and swift, owing to the patented push-button system.

- Attractive rounded lens design that gives a superb field of vision
- Coated lenses
- Anti-Fog Technology
- Soft silicone facial skirt and strap
- · Double feather-edge seal for comfortable fit
- Patented push-button adjustment buckles