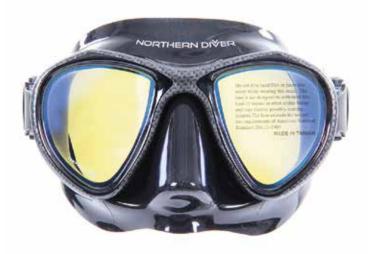

## **PHANTOM CLEAR VISION MASK**

The Clear Vision mask's rounded lenses provide an excellent field of vision. The coating on the lenses enhances vision below the surface and decreases glare above the surface. To top it off, the lenses are protected by Anti-Fog Technology.

Thanks to the double feather-edge silicone facial skirt, you'll hardly realise your wearing the Phantom Clear Vision. The comfort factor of this mask doesn't stop here either. The side buckles swivel with the diver's facial movements and absorb shock. Adjusting the mask is simple and swift, owing to the patented push-button system.

- Attractive rounded lens design that gives a superb field of vision
- Coated lenses
- Anti-Fog Technology
- Soft silicone facial skirt and strap
- · Double feather-edge seal for comfortable fit
- Patented push-button adjustment buckles