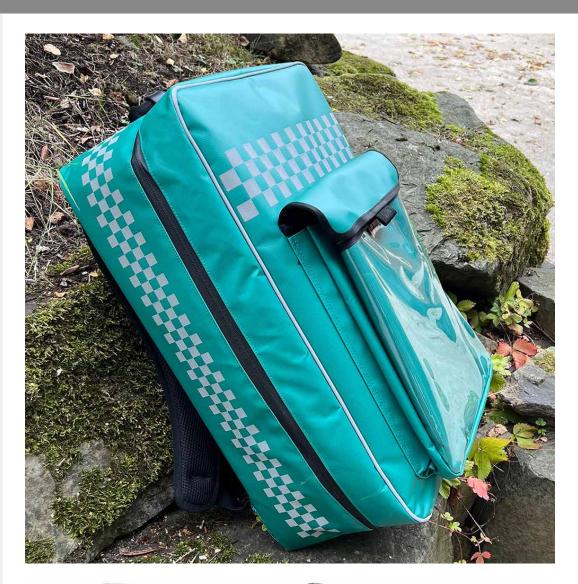

## 46L RESPONDER SPORT BAG IDEAL FOR EMERGENCY MEDICAL CARE

The Responder Sport Bag is a tough and practical backpack, offering flexibility to organise kit and providing easy access in an emergency. Although designed for medical professionals, this backpack/rucksack is extremely versatile, making it the ideal small/medium sized soft backpack for any professional who needs to organise and transport critical equipment.

## FEATURES

Water resistant and wipe clean Transparent pocket on front for interchangeable panels Dual front pocket Clamshell opening for fast, easy access Lined with quilted diamond velvet nylon 2x Velcro padded cylinder protectors 4x zipped removable internal compartments Heavy duty splash proof zips with 'easy grab' zip pullers Comfortable carry handles on both the top and side Adjustable shoulder straps Moulded back support padding for added comfort Reflective safety strips and piping

## **TECHNICAL FEATURES**

Build: green top span PVC Main compartment: 58\*40\*20cm (22.8\*15.7\*7.9") Front pouch: 35\*32\*5cm (13.8\*12.6\*2") Volume: 46L Weight: 1.5kg (3.3lbs)

DESCRIPTION

MEDICAL

**STOCK CODE** 