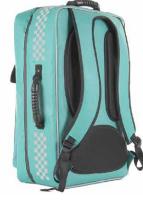

## FEATURES

Water resistant and wipe clean Transparent pocket on front for interchangeable panels Dual front pocket Clamshell opening for fast, easy access Lined with quilted diamond velvet nylon 2x Velcro padded cylinder protectors 4x zipped removable internal compartments Heavy duty splash proof zips with 'easy grab' zip pullers Comfortable carry handles on both the top and side Adjustable shoulder straps Moulded back support padding for added comfort Reflective safety strips and piping