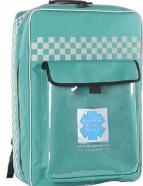

## FEATURES

Water resistant and wipe clean Transparent pocket on front for interchangeable panels Dual front pocket Clamshell opening for fast, easy access Lined with quilted diamond velvet nylon 2x Velcro padded cylinder protectors 4x zipped removable internal compartments Heavy duty splash proof zips with 'easy grab' zip pullers Comfortable carry handles on both the top and side Adjustable shoulder straps Moulded back support padding for added comfort Reflective safety strips and piping