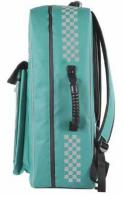

## FEATURES

Water resistant and wipe clean Transparent pocket on front for interchangeable panels Dual front pocket Clamshell opening for fast, easy access Lined with quilted diamond velvet nylon 2x Velcro padded cylinder protectors 4x zipped removable internal compartments Heavy duty splash proof zips with 'easy grab' zip pullers Comfortable carry handles on both the top and side Adjustable shoulder straps Moulded back support padding for added comfort Reflective safety strips and piping