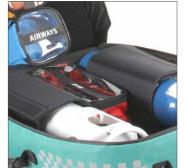

## FEATURES

Water resistant and wipe clean Transparent pocket on front for interchangeable panels Dual front pocket Clamshell opening for fast, easy access Lined with quilted diamond velvet nylon 2x Velcro padded cylinder protectors 4x zipped removable internal compartments Heavy duty splash proof zips with 'easy grab' zip pullers Comfortable carry handles on both the top and side Adjustable shoulder straps Moulded back support padding for added comfort Reflective safety strips and piping

## **TECHNICAL FEATURES**

Build: green top span PVC Main compartment: 58\*40\*20cm (22.8\*15.7\*7.9") Front pouch: 35\*32\*5cm (13.8\*12.6\*2") Volume: 46L Weight: 1.5kg (3.3lbs)

DESCRIPTION

MEDICAL

**STOCK CODE** 