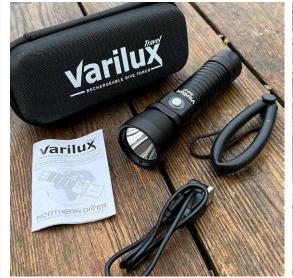

## WHATS INCLUDED?

- Dive light
- Magnetic USB cable
- Magnetic connector
- Lanyard
- Storage case
- User manual

LIGHTING

**STOCK CODE** 

TORCH-VLTRAVEL