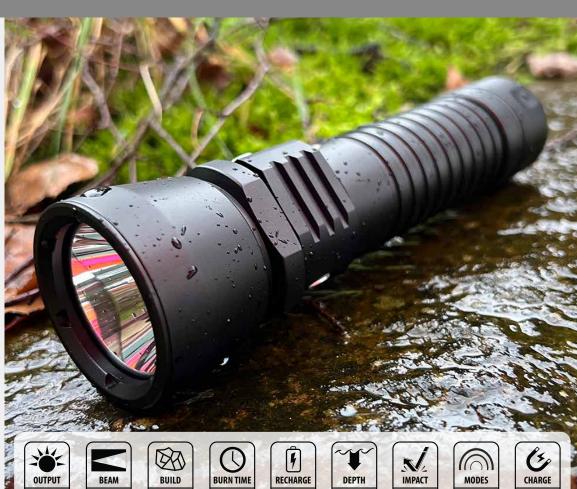

## VARILUX TRAVEL RECHARGEABLE DIVE LIGHT

A compact, powerful and versatile torch that you can charge on the go. Light output is controlled via an easy press push button. Burn time at 1100 lumens is an impressive 3.5 hours. At the lowest setting of 110 lumens, burn time is 50 hours.

A lightweight yet durable torch ideal for lighting up dark spaces in a range of environments. The versatile light features high and low brightness settings to suit numerous applications.

Housed in a durable aluminium enclosure offering excellent durability and corrosion resistance. Due to its compact size this is an ideal back-up torch for any diver.

## **SPECIFICATIONS**

- Build: Anodised aircraft aluminium
- LED: SST40
- LED lifespan: 10,0000 h
- Brightness: 110 1100 lm
- Burn time: 3.5 50 hoursBeam distance: 370m (1214')
- Peak beam intensity: 35000cd
- Impact resistance: 1m (3'3)
- Depth rating: 100m (328')
- · Colour temperature: white light
- · Mode: high/low
- Switch design: push button
- · Lens: coated glass lens
- Battery: 26650 3.7 V, 5000 mAh
- Low battery indicator
- Charging: magnetic port
- Size: 158\*45 mm (6.2\*1.8")
- Weight (inc battery): 282g (0.6lbs)