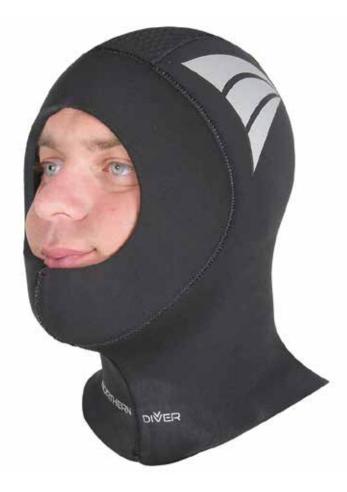

## **SUPERVENT HOOD**

The Arctic Black Super-Vent hood is Northern Divers uniquely designed Neoprene scuba diving hood.

The hood combines Super Vent technology with the added comfort of our unique Super-Stretch Neoprene.

This Arctic Black Super-Vent hood is suitable for use with wetsuits or drysuits, for the ultimate diving combination.

- Constructed From 6.5mm Super-Stretch Neoprene
- Super-Vent System Quickly Removes Trapped Air
- Unique Ti-Ax® Coating For Superior Thermal Properties
- External MA Heavy Duty Coating For Increased Longevity
- Equally Suitable For Use With Wetsuits or Drysuits