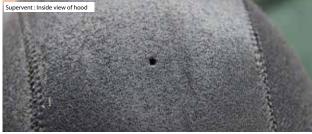

Our one-way Super-Vent valve removes trapped air from the inside of the hood, increasing comfort and ensuring a perfect fit throughout the duration of the dive.

Manufactured from 6.5mm Super-Stretch Neoprene, increasing flexibility and comfort and including our unique  $\text{Ti-Ax}^{\circ}$  heat reflective technology, for superior thermal properties, with an external MA stretch nylon heavy-duty coating, for increased longevity and durability.