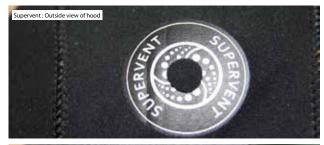

Our one-way Super-Vent valve removes trapped air from the inside of the hood, increasing comfort and ensuring a perfect fit throughout the duration of the dive.

Manufactured from 6.5mm Super-Stretch Neoprene, increasing flexibility and comfort and including our unique  $\text{Ti-Ax}^{\circ}$  heat reflective technology, for superior thermal properties, with an external MA stretch nylon heavy-duty coating, for increased longevity and durability.