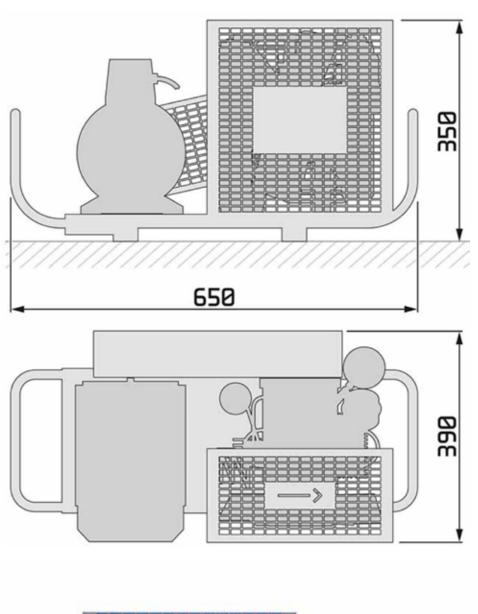

## **DESCRIPTION**

COMPRESSOR

STOCK CODE

**SEE TABLE** 

NORTHERN DIVER +44 (0) 1257 25 44 44 | INFO@NDIVER.COM

| FEATURES                    |                                                                    |
|-----------------------------|--------------------------------------------------------------------|
| CODES                       | BLUE (RAL 5015)                                                    |
|                             | SC000131/B for 230V - 50Hz<br>SC000132/B for 230V - 60Hz           |
|                             | SC000130/B for 400V - 50Hz<br>SC000133/B for 440V - 60Hz           |
|                             | RED (RAL 3000)                                                     |
|                             | SC000131/R for 230V - 50Hz<br>SC000132/R for 230V - 60Hz           |
|                             | SC000130/R for 400V - 50Hz<br>SC000133/R for 440V - 60Hz           |
|                             | STAINLESS STEEL                                                    |
|                             | SC000131/I for 230V - 50/60Hz<br>SC000130/I for 400/440V - 50/60Hz |
| CHARGING RATE               | 100 L/min - 6 m <sup>3</sup> /h - 3.5 CFM - 4 SCFM                 |
| DRIVEN BY                   | THREE-PHASE ELECTRIC MOTOR                                         |
| FILLING TIME                | 10 L 0-200 bar 20 min.                                             |
| POWER                       | 3 kW                                                               |
| WORKING PRESSURE            | 232 - 300 bar / 3300 - 4300 psi                                    |
| DIMENSION (W x H x D)       | 65 x 35 x 39 cm<br>25.5" x 13.7" x 15.3"                           |
| NET WEIGHT APPROX.          | 39 Kg / 85 lbs                                                     |
| NOISE LpA                   | 95 dB                                                              |
| NUMBER STAGES AND CYLINDERS | 4                                                                  |
| COOLERS                     | Stainless steel interstage coolers and after coolers               |