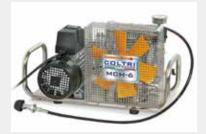

## MCH 6 ET

MCH-6 is designed for filling a single cylinder. It's neither designed not intended for filling cascade storage systems of any kind.

STANDARD EQUIPMENT
Filling hose 120 cm length
1 filling connection (among the ones available)

## MCH 6 ET