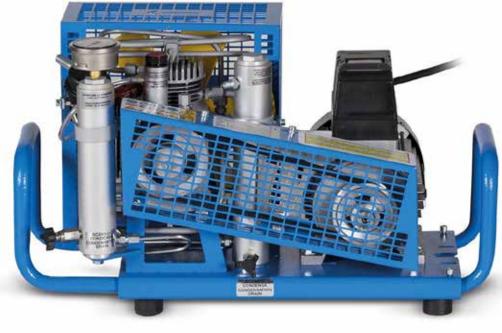

## **DESCRIPTION**

COMPRESSOR

STOCK CODE

**SEE TABLE** 

NORTHERN DIVER +44 (0) 1257 25 44 44 | INFO@NDIVER.COM

| FEATURES                    |                                                                    |
|-----------------------------|--------------------------------------------------------------------|
| CODES                       | BLUE (RAL 5015)                                                    |
|                             | SC000131/B for 230V - 50Hz<br>SC000132/B for 230V - 60Hz           |
|                             | SC000130/B for 400V - 50Hz<br>SC000133/B for 440V - 60Hz           |
|                             | RED (RAL 3000)                                                     |
|                             | SC000131/R for 230V - 50Hz<br>SC000132/R for 230V - 60Hz           |
|                             | SC000130/R for 400V - 50Hz<br>SC000133/R for 440V - 60Hz           |
|                             | STAINLESS STEEL                                                    |
|                             | SC000131/I for 230V - 50/60Hz<br>SC000130/I for 400/440V - 50/60Hz |
| CHARGING RATE               | 100 L/min - 6 m <sup>3</sup> /h - 3.5 CFM - 4 SCFM                 |
| DRIVEN BY                   | THREE-PHASE ELECTRIC MOTOR                                         |
| FILLING TIME                | 10 L 0-200 bar 20 min.                                             |
| POWER                       | 3 kW                                                               |
| WORKING PRESSURE            | 232 - 300 bar / 3300 - 4300 psi                                    |
| DIMENSION (W x H x D)       | 65 x 35 x 39 cm<br>25.5" x 13.7" x 15.3"                           |
| NET WEIGHT APPROX.          | 39 Kg / 85 lbs                                                     |
| NOISE LpA                   | 95 dB                                                              |
| NUMBER STAGES AND CYLINDERS | 4                                                                  |
| COOLERS                     | Stainless steel interstage coolers and after coolers               |