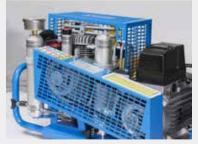

## **DESCRIPTION**

COMPRESSOR

STOCK CODE

**SEE TABLE** 

NORTHERN DIVER +44 (0) 1257 25 44 44 | INFO@NDIVER.COM

| FEATURES                    |                                                                    |
|-----------------------------|--------------------------------------------------------------------|
| CODES                       | BLUE (RAL 5015)                                                    |
|                             | SC000131/B for 230V - 50Hz<br>SC000132/B for 230V - 60Hz           |
|                             | SC000130/B for 400V - 50Hz<br>SC000133/B for 440V - 60Hz           |
|                             | RED (RAL 3000)                                                     |
|                             | SC000131/R for 230V - 50Hz<br>SC000132/R for 230V - 60Hz           |
|                             | SC000130/R for 400V - 50Hz<br>SC000133/R for 440V - 60Hz           |
|                             | STAINLESS STEEL                                                    |
|                             | SC000131/I for 230V - 50/60Hz<br>SC000130/I for 400/440V - 50/60Hz |
| CHARGING RATE               | 100 L/min - 6 m <sup>3</sup> /h - 3.5 CFM - 4 SCFM                 |
| DRIVEN BY                   | THREE-PHASE ELECTRIC MOTOR                                         |
| FILLING TIME                | 10 L 0-200 bar 20 min.                                             |
| POWER                       | 3 kW                                                               |
| WORKING PRESSURE            | 232 - 300 bar / 3300 - 4300 psi                                    |
| DIMENSION (W x H x D)       | 65 x 35 x 39 cm<br>25.5" x 13.7" x 15.3"                           |
| NET WEIGHT APPROX.          | 39 Kg / 85 lbs                                                     |
| NOISE LpA                   | 95 dB                                                              |
| NUMBER STAGES AND CYLINDERS | 4                                                                  |
| COOLERS                     | Stainless steel interstage coolers and after coolers               |