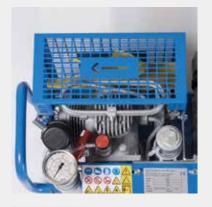

## **DESCRIPTION**

COMPRESSOR

STOCK CODE

**SEE TABLE** 

NORTHERN DIVER +44 (0) 1257 25 44 44 | INFO@NDIVER.COM

| FEATURES                    |                                                                    |
|-----------------------------|--------------------------------------------------------------------|
| CODES                       | BLUE (RAL 5015)                                                    |
|                             | SC000131/B for 230V - 50Hz<br>SC000132/B for 230V - 60Hz           |
|                             | SC000130/B for 400V - 50Hz<br>SC000133/B for 440V - 60Hz           |
|                             | RED (RAL 3000)                                                     |
|                             | SC000131/R for 230V - 50Hz<br>SC000132/R for 230V - 60Hz           |
|                             | SC000130/R for 400V - 50Hz<br>SC000133/R for 440V - 60Hz           |
|                             | STAINLESS STEEL                                                    |
|                             | SC000131/I for 230V - 50/60Hz<br>SC000130/I for 400/440V - 50/60Hz |
| CHARGING RATE               | 100 L/min - 6 m <sup>3</sup> /h - 3.5 CFM - 4 SCFM                 |
| DRIVEN BY                   | THREE-PHASE ELECTRIC MOTOR                                         |
| FILLING TIME                | 10 L 0-200 bar 20 min.                                             |
| POWER                       | 3 kW                                                               |
| WORKING PRESSURE            | 232 - 300 bar / 3300 - 4300 psi                                    |
| DIMENSION (W x H x D)       | 65 x 35 x 39 cm<br>25.5" x 13.7" x 15.3"                           |
| NET WEIGHT APPROX.          | 39 Kg / 85 lbs                                                     |
| NOISE LpA                   | 95 dB                                                              |
| NUMBER STAGES AND CYLINDERS | 4                                                                  |
| COOLERS                     | Stainless steel interstage coolers and after coolers               |