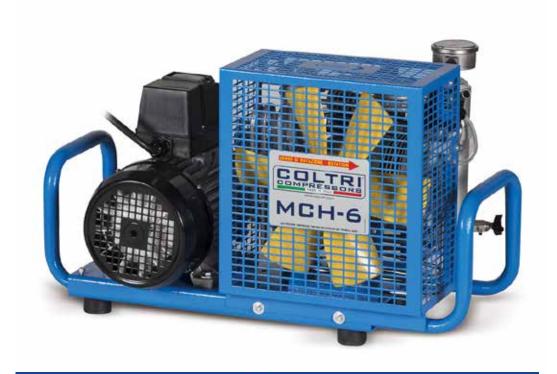

## MCH 6 ET

MCH-6 is designed for filling a single cylinder. It's neither designed not intended for filling cascade storage systems of any kind.

STANDARD EQUIPMENT
Filling hose 120 cm length
1 filling connection (among the ones available)

## **DESCRIPTION**

COMPRESSOR

STOCK CODE

**SEE TABLE** 

NORTHERN DIVER +44 (0) 1257 25 44 44 | INFO@NDIVER.COM

| FEATURES                    |                                                                    |
|-----------------------------|--------------------------------------------------------------------|
| CODES                       | BLUE (RAL 5015)                                                    |
|                             | SC000131/B for 230V - 50Hz<br>SC000132/B for 230V - 60Hz           |
|                             | SC000130/B for 400V - 50Hz<br>SC000133/B for 440V - 60Hz           |
|                             | RED (RAL 3000)                                                     |
|                             | SC000131/R for 230V - 50Hz<br>SC000132/R for 230V - 60Hz           |
|                             | SC000130/R for 400V - 50Hz<br>SC000133/R for 440V - 60Hz           |
|                             | STAINLESS STEEL                                                    |
|                             | SC000131/I for 230V - 50/60Hz<br>SC000130/I for 400/440V - 50/60Hz |
| CHARGING RATE               | 100 L/min - 6 m <sup>3</sup> /h - 3.5 CFM - 4 SCFM                 |
| DRIVEN BY                   | THREE-PHASE ELECTRIC MOTOR                                         |
| FILLING TIME                | 10 L 0-200 bar 20 min.                                             |
| POWER                       | 3 kW                                                               |
| WORKING PRESSURE            | 232 - 300 bar / 3300 - 4300 psi                                    |
| DIMENSION (W x H x D)       | 65 x 35 x 39 cm<br>25.5" x 13.7" x 15.3"                           |
| NET WEIGHT APPROX.          | 39 Kg / 85 lbs                                                     |
| NOISE LpA                   | 95 dB                                                              |
| NUMBER STAGES AND CYLINDERS | 4                                                                  |
| COOLERS                     | Stainless steel interstage coolers and after coolers               |