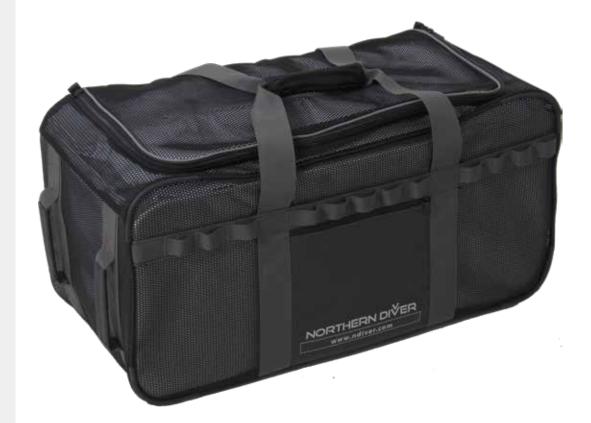

# 80L BLACK MESH HOLDALL

Compact, durable and lightweight, the mesh holdall bag is perfect for storing all your dive gear.

Padded air mesh walls are designed to protect delicate gear while allowing the bag to dry quickly.

The tarpaulin sleeve pocket on the front of the bag provides a dry spot for your hip while also being able to hold small items.

#### Compact

The mesh bag is designed to be easy to travel with, collapsible and can be packed easily for your trip.

### **Quick Drying**

A padded air mesh body means the bag will dry quickly while continuing to protect your most delicate gear.

### **Easy To Carry**

Thick wrap-around webbing strips with a padded handle make it comfortable on the hands, while nylon D-rings are included for an optional shoulder strap.

#### **Reinforced Zips**

Locking corrosion resistant zippers with extended pullers make for a long-lasting zip that you can rely on.

### Lightweight

Weighing in at approx. 1kg when empty, the bag is perfect for those unexpected mid-trip excursions.

Capacity: 80L Dimensions: 740 x 340 x 320mm Weight: approx 1kg