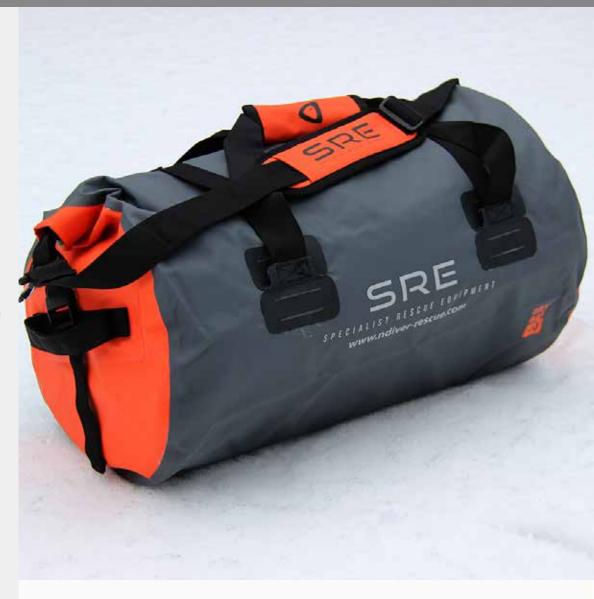

## 40L SRE ROLL TOP DRY BAG

Our 40L SRE Roll Top Dry Bag features a wide top opening, which allows easy access to your gear, and a roll closure with Velcro to secure and ensure it stays dry. Constructed using durable waterproof material and RF-welded seams, the holdall is strong and completely watertight. It can handle driving rain and even brief immersions if closed correctly.

Additionally, this waterproof duffle bag comes with both holdall carry handles and a strong webbing shoulder strap for easy transport. Great for around water use, sailing, canoeing, kayaking, motorcycling, rescue and many other uses.

Velcro sealing roll top closure system Quick release buckles to secure Removable padded shoulder strap Welded construction Keeps water out and contents dry or water in when carrying wet items 2x side grab handles 1x top padded carry handle Logos as shown on photos Dimensions approx: 52 x 32 x 26cm (20.5 x 12.6 x 10.2") 40L volume