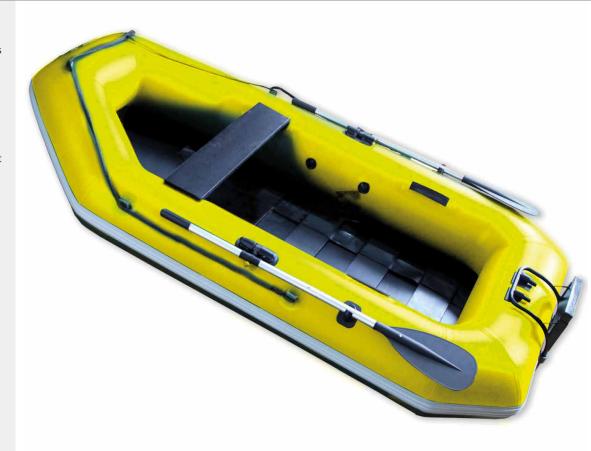

## 2.7M (8'9) **INFLATABLE RAFT**

With a 3-Person capacity the inflatable can be used by rescue personnel as an ideal small river/flood rescue raft but it is equally perfect for a day on the lake, whether you are fishing, camping, or just cruising! Lightweight and compact, this inflatable boat is easy to assemble and can be ready for water in no time either in an emergency or just for fun.

Northern Divers 2.7m (8'9) inflatable raft is made from a robust 8cm (3.1") DWF + commercial grade PVC material, increasing stability and performance whilst on the water.

## **FEATURES**

Overall length: 270cm (106") Overall width: 140cm (55.1") Internal width: 64cm (25.2") Sponson/pontoon dia: 38cm (13.8") Floor materials: 8cm (3.1") DWF + PVC Weight: 28kg (61.7lb) Packing dims: 100\*57\*36cm (39.4\*22.4\*14.2")

## WHATS INCLUDED

Inflatable raft Hand pump Paddles Maintenance kit

**DESCRIPTION** 

**INFLATABLES** 

**STOCK CODE** 

**BOAT-INFLATABLE-CMO270** 

NORTHERN DIVER +44 (0) 1257 25 44 44 | INFO@NDIVER.COM