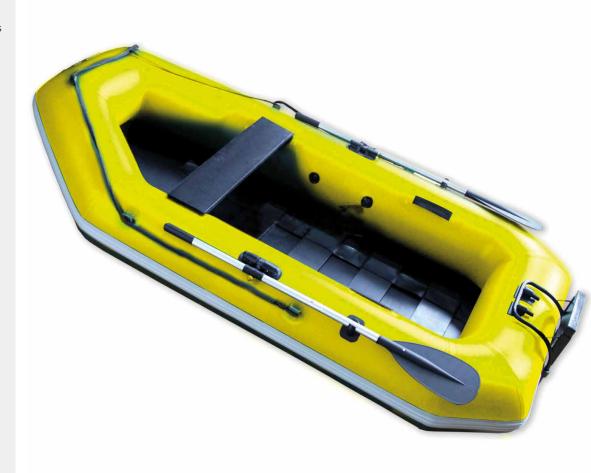

## 3.3M (10'8) INFLATABLE RAFT

With a 4-Person capacity the inflatable can be used by rescue personnel as an ideal small river/flood rescue raft but it is equally perfect for a day on the lake, whether you are fishing, camping, or just cruising! Lightweight and compact, this inflatable boat is easy to assemble and can be ready for water in no time either in an emergency or just for fun.

Northern Divers 3.3m (10'8) inflatable raft is made from a robust 8cm (3.1") DWF + commercial grade PVC material, increasing stability and performance whilst on the water.

## **FEATURES**

Overall length: 330cm (130") Overall width: 140cm (55.1") Internal width: 64cm (25.2") Sponson/pontoon dia: 38cm (13.8") Floor materials: 8cm (3.1") DWF + PVC Weight: 33kg (72.8lb) Packing dims: 100\*57\*36cm (39.4\*22.4\*14.2")