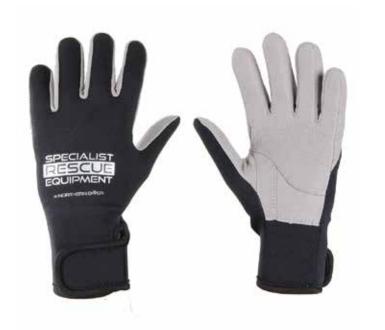

## **SPECIALIST RESCUE GLOVES**

NORTHERN DIVER

These rescue gloves have been designed specifically for the UK rescue services but they are also ideal for most watersports and warmer water diving.

Manufactured from 2mm neoprene, with Amara suede on the palm and finger area, for an enhanced grip and the durability is improved further, with a double reinforced palm area.

The Veclro closure wrist system also enhances security and keeps flushing to a minimum, for added confidence and additional comfort.

- Manufactured from 2mm Neoprene
- Amara Suede Palms and Fingers for Enhanced Grip
- Double Reinforced Palm Area
- Durable and Super Comfortable
- Veclro Wrist Closure for Security and to Reduce
- Flushing
- Perfect for Most Watersports and Warm Water Diving
- Available in sizes S, M, L, XL, XXL

DESCRIPTION // AMARA PALM SRE GLOVES

ND STOCK CODE // GL-SRE-'SIZE'

Address: East Quarry, Appley Lane North, Appley Bridge, Wigan, WN6 9AE, UK. Telephone: +44 (0) 1257 25 44 44. Email: info@ndiver.com. Visit www.ndiver.com