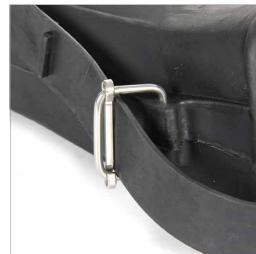

## **SUPPLIED WITH**

Traditional metal 'clamp' style fin strap buckles.

## NOTE

This style of fin is not compatible with Northern Divers Spring Fin Straps.