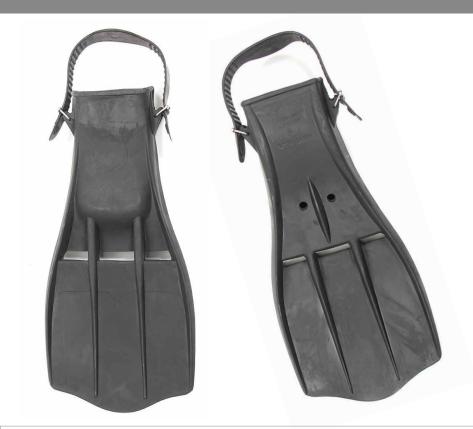

## JET FINS WITH METAL BUCKLE

Our Jet Fins are manufactured from a very high quality rubber, using the latest manufacturing processes.

They are very weighty and robust - specifically designed for maximum endurance, exceptional propulsion and the ultimate finning power.

Manufactured from a very high quality of rubber, using the latest manufacturing processes. They have a great weight, are extremely robust and have been specifically designed for maximum endurance, exceptional propulsion and the ultimate finning power.