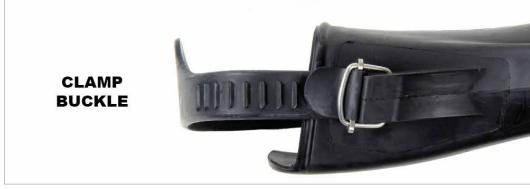

## **SUPPLIED WITH**

Traditional metal 'clamp' style fin strap buckles.

FINS

**STOCK CODE - CLAMP BUCKLE** 

FIN-JETFIN-SIZE

NORTHERN DIVER

+44 (0) 1257 25 44 44 | INFO@NDIVER.COM