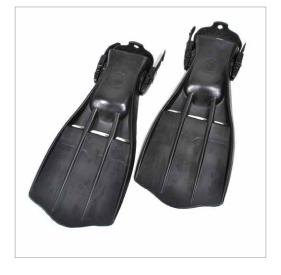

## JET FINS WITH PLASTIC BUCKLE

Our Jet Fins are manufactured from a very high quality rubber, using the latest manufacturing processes.

They are very weighty and robust - specifically designed for maximum endurance, exceptional propulsion and the ultimate finning power.

Manufactured from a very high quality of rubber, using the latest manufacturing processes. They have a great weight, are extremely robust and have been specifically designed for maximum endurance, exceptional propulsion and the ultimate finning power. Originally developed for commercial and military use but due to their compact design, they are equally suited to wreck diving, cave dives and technical diver applications, where a shorter length dive fin is preferred. For many years, these diving fins have been the preferred choice of our military divers in addition to most commercial, technical and deep divers, around the globe.