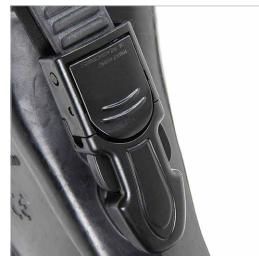

## **SUPPIED WITH**

Fastex 'quick release' fin strap buckle (whilst stock lasts)

## NOTE

Northern Divers Spring Fin Straps are suitable for use with the Fastex buckle versions of these Jet Fins.