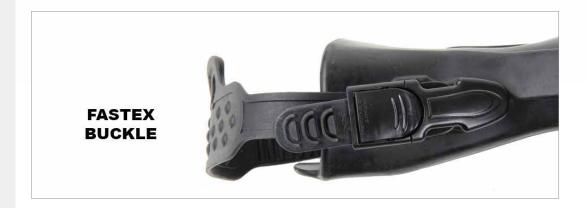

## **SUPPIED WITH**

Fastex 'quick release' fin strap buckle (whilst stock lasts)

## NOTE

Northern Divers Spring Fin Straps are suitable for use with the Fastex buckle versions of these Jet Fins.