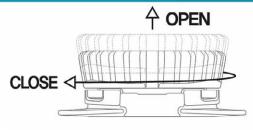

The Freelock fast lace system and wide opening is an extremely convenient feature when it comes to urgent fast changing of the boot. The swift lock dial closure system ensures quick and smooth donning, as simple as twisting the dial to tighten your boot to the perfect fit. When it comes to taking the boots off, just pull the button forwards which will immediately loosen the lace system, you will then be able to easily step out of the boot. We have also added an extra-long pull loop at the back of the heel, which will make this process even more effortless and smooth, with the loophole specially designed to be large enough for easy use while wearing gloves!

Ventilated and moulded footbed. Extra-long pull loop for easy use with gloves.

Low-profile Freelock fast lace system to ensure no snag hazards and ease of donning and removal.

Lightweight design for extra comfort, especially on a long or gruelling shift. Mesh inner ensures both boot ventilation and comfort.