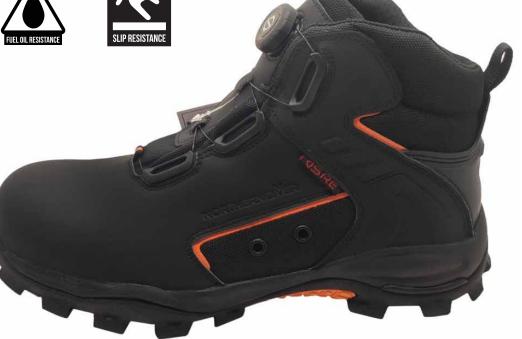

# **PRO-SAFE RESCUE BOOT V2**

The PRO-Safe V2 boot is Northern Diver's latest generation of water safety footwear and has been specifically designed tzo minimise risk of injury to professionals. These high-quality ankle boots have been constructed with comfort and practicality at the forefront of the design. They've been manufactured using both synthetic and natural materials, featuring Cordura panels on both sides of the boot to provide consistent breathability. Alongside these panels, each boot includes four built in drain holes, which work to ensure sufficient drainage when working in and around water. Backed with mesh the drainage system allows water movement while blocking ingress of other materials like stones and debris.

Incorporating reinforced toe caps and mid-soles, the Pro-Safe effectively provides users with the ultimate comfort, control and protection, allowing Rescue Professionals to perform their tasks on dry land, in the water or during a combination of both environments. The material construction offers oil, penetration and slip resistance, making this in-water boot ideal to protect your skin and keep you safe whilst most importantly preventing slips and falls in the workplace. These boots also provide strong and reliable durability through rough terrains and potential hazards, made from a protective material that helps withstand sharp objects from puncturing or scraping the boots.

The Freelock fast lace system and wide opening is an extremely convenient feature when it comes to urgent fast changing of the boot. The swift lock dial closure system ensures quick and smooth donning, as simple as twisting the dial to tighten your boot to the perfect fit. When it comes to taking the boots off, just pull the button forwards which will immediately loosen the lace system, you will then be able to easily step out of the boot. We have also added an extra-long pull loop at the back of the heel, which will make this process even more effortless and smooth, with the loophole specially designed to be large enough for easy use while wearing gloves!

With all of the safety and high durability features ensured, we still want to give you a stylish practical boot. Our Pro-Safe V2 boot differs from our previous all black design with the bold orange accents on the sole and the added lining of Cordura panels. This will help your boots stand out and remain recognisable in a sea of black work boots, as well as remaining visible while working in water or low-lit environments.