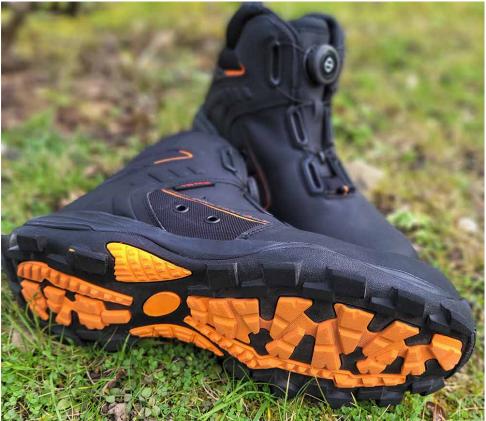

Incorporating reinforced toe caps and mid-soles, the Pro-Safe effectively provides users with the ultimate comfort, control and protection, allowing Rescue Professionals to perform their tasks on dry land, in the water or during a combination of both environments. The material construction offers oil, penetration and slip resistance, making this in-water boot ideal to protect your skin and keep you safe whilst most importantly preventing slips and falls in the workplace. These boots also provide strong and reliable durability through rough terrains and potential hazards, made from a protective material that helps withstand sharp objects from puncturing or scraping the boots.

With all of the safety and high durability features ensured, we still want to give you a stylish practical boot. Our Pro-Safe V2 boot differs from our previous all black design with the bold orange accents on the sole and the added lining of Cordura panels. This will help your boots stand out and remain recognisable in a sea of black work boots, as well as remaining visible while working in water or low-lit environments.

**Collar:** deep padded collar for additional user comfort.

Insole: PU foam insole provides user additional comfort. Sole: EVA/rubber dual density, oil and slip

resistant for hard wearability and durability