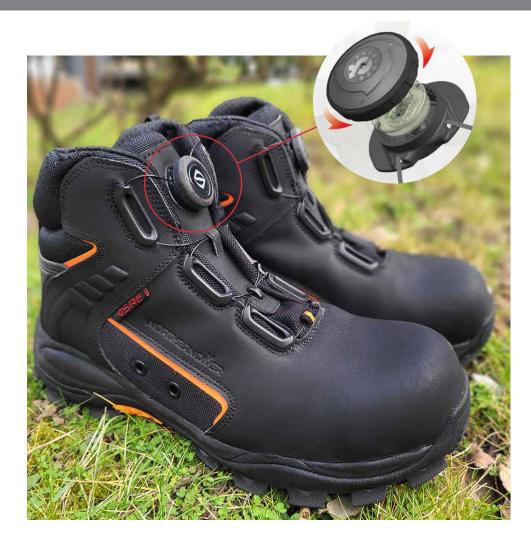

The Freelock fast lace system and wide opening is an extremely convenient feature when it comes to urgent fast changing of the boot. The swift lock dial closure system ensures quick and smooth donning, as simple as twisting the dial to tighten your boot to the perfect fit. When it comes to taking the boots off, just pull the button forwards which will immediately loosen the lace system, you will then be able to easily step out of the boot. We have also added an extra-long pull loop at the back of the heel, which will make this process even more effortless and smooth, with the loophole specially designed to be large enough for easy use while wearing gloves!

## **TECHNICAL FEATURES**

Upper: strong microfibre upper good abrasion resistance and tensile strength. Lacing: SPINON quick release ratchet system.

Drainage: built in holes with mesh backing to allow water movement but to block ingress of other materials/debris. **TPU heel:** provides additional support and strength.