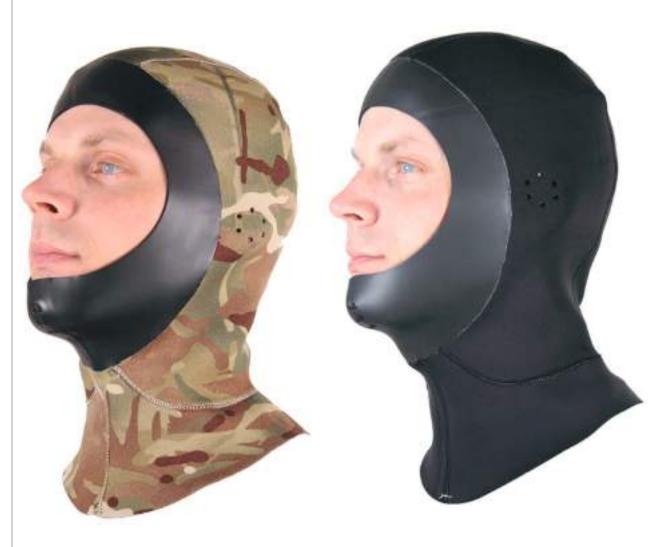

## **MTP REVERSIBLE NEOPRENE HOOD**

Manufactured from 4mm superstretch neoprene, this hood offers two 'reversible' options.

With increased flexibility and comfort and including our unique Ti-Ax<sup>®</sup> heat reflective technology, for superior thermal properties, with an external MA stretch nylon heavy-duty coating, for increased longevity and durability.

Specially developed with perforated ear pieces to allow communications systems to e used. The user can easily accommodate a radio headset.

Suitable for use with wetsuits or drysuits, for the ultimate diving combination.